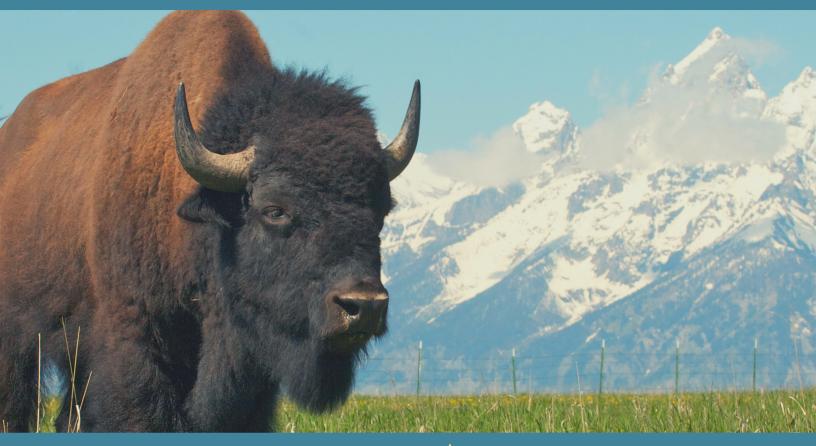

# DAY 2

This morning depart early for a full day of wildlife viewing in Grand Teton National Park with an expert naturalist guide. Look for moose, bison, grizzly bears and more before enjoying a gourmet packed or picnic lunch in the field. Return to your accommodations late afternoon to relax before dinner.

# DAY 3

This morning head out with your guide for a beautiful sunrise over the Tetons and the chance for more wildlife viewing. The adventure continues this afternoon with a 15-mile route across the National Elk Refuge and into the mountains over a rigorous jeep track. At the end of the road you reach a true haven, Flat Creek Ranch, where you can hike, fish, horseback ride and take in the stunning scenery and abundant wildlife from this secluded, luxury ranch. Enjoy cocktail hour and dinner at the ranch this evening.