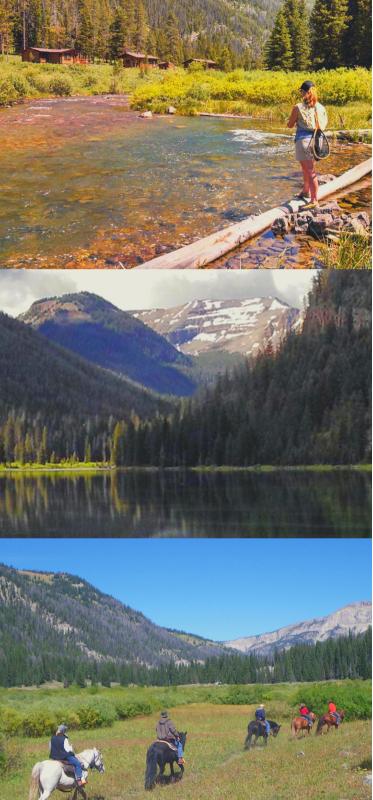

# DAY 3

This morning head out with your guide for a beautiful sunrise over the Tetons and the chance for more wildlife viewing. The adventure continues this afternoon with a 15-mile route across the National Elk Refuge and into the mountains over a rigorous jeep track. At the end of the road you reach a true haven, Flat Creek Ranch, where you can hike, fish, horseback ride and take in the stunning scenery and abundant wildlife from this secluded, luxury ranch. Enjoy cocktail hour and dinner at the ranch this evening.

#### DAY 4

Head out this morning for a half day horseback ride in the Gros Ventre National Wilderness Area with 287,00 acres of pine forests, mountains and steep valleys. Return for a delicious lunch before trying your hand at fly fishing, with instruction, in the afternoon on the ranch's mile-and-a-half stretch of upper Flat Creek's challenging waters or the 50-acre Flat Creek Lake. Enjoy cocktails and dinner tonight at the ranch.

### DAY 5

Today get out and active with a hike in the Bridger Teton National Forest. There are both rigorous climbs and easy ambles that will cross elk trails, brilliant meadows and afford you stunning views. This afternoon is at leisure to enjoy the ranch. Read a book on on the porch of your private cabin or hop on one of the stand up paddle boards or kayaks and head out onto the lake. Enjoy cocktails and dinner tonight at the ranch.