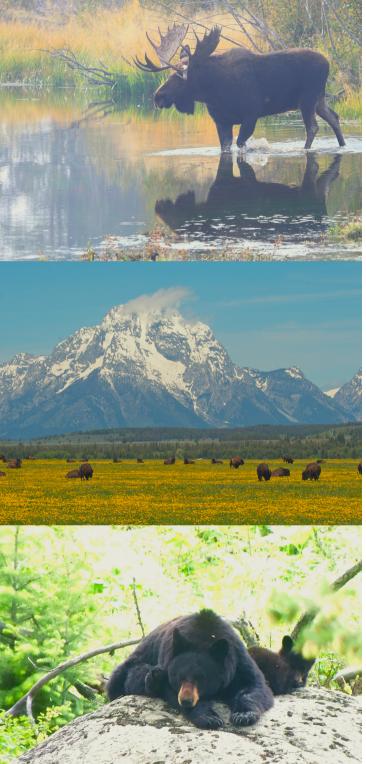

# DAY 2

This morning depart early for a full day of wildlife viewing in Grand Teton National Park with an expert naturalist guide. Look for moose, bison, grizzly bears and more before enjoying a gourmet packed or picnic lunch in the field. Return to your accommodations late afternoon to relax before dinner.

# DAY 3

This morning head out with your guide for a beautiful sunrise over the Tetons and the chance for more wildlife viewing. The adventure continues this afternoon with a 15-mile route across the National Elk Refuge and into the mountains over a rigorous jeep track. At the end of the road you reach a true haven, Flat Creek Ranch, where you can hike, fish, horseback ride and take in the stunning scenery and abundant wildlife from this secluded, luxury ranch. Enjoy cocktail hour and dinner at the ranch this evening.