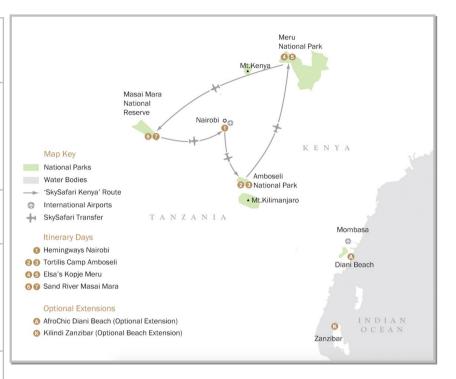

SKYSAFARI KENYA ITINERARY - 7 NIGHTS / 8 DAYS

| Day 1 | Nairobi              | Hemingways Hotel      | Welcome to Kenya!<br>You shall arrive at Jomo Kenyatta International Airport where upon arrival, you will be welcomed and met by<br>your Elewana representative and chauffeured to your hotel in Nairobi.<br>Your 1 night stay at Hemingways Nairobi is on half board basis and drinks (excluding premium drinks).                                                                                                                                                                                                                                                                                                                                                                                                 | Dinner<br>Overnight                                             |
|-------|----------------------|-----------------------|--------------------------------------------------------------------------------------------------------------------------------------------------------------------------------------------------------------------------------------------------------------------------------------------------------------------------------------------------------------------------------------------------------------------------------------------------------------------------------------------------------------------------------------------------------------------------------------------------------------------------------------------------------------------------------------------------------------------|-----------------------------------------------------------------|
| Day 2 | Nairobi / Amboseli   | Tortilis Camp         | Breakfast at Hemingways Nairobi.<br>Check-out and transfer to Wilson Airport Nairobi, gateway to the flying safaris in Kenya. Time to board the<br>Elewana Executive Grand Caravan. Your SkySafari will now take to the Airl<br>Flight to Amboseli National Park. After a 45 minutes flight, you will land in the middle of the Park, where the<br>team from Tortilis Camp will warmly welcome you.<br>Enjoy your first game drive en-route to the camp, where you will arrive in time for lunch.<br>Afternoon game drive.<br>Your stay at Tortilis Camp is for 2 nights in an en-suite Safari Tent, and is on all-inclusive basis (includes all<br>meals, bush activities and drinks – excluding premium drinks). | Breakfast<br>Lunch<br>Dinner<br>Overnight                       |
| Day 3 | Amboseli             | Tortilis Camp         | Rise early to watch the African plains game wake up on a game drive with a picnic hamper breakfast. Hot lunch will be served at the lodge and then it's time to stretch your legs on a walking safari. Sundowner drinks will be served in the bush before you return to camp in time for dinner.                                                                                                                                                                                                                                                                                                                                                                                                                   | Picnic hamper breakfast<br>Lunch<br>Dinner<br>Overnight         |
| Day 4 | Amboseli / Meru      | Elsa's Kopje          | Rise early for a game drive, back in time to the lodge for breakfast<br>Check out, and transfer back to the Amboseli airstrip.<br>The plane will now take you to Meru National Park located in the region of Mount Kenya.<br>Landing at the Meru airstrip, the Elsa's Kopje Team will welcome you and you will be transferred to the Lodge,<br>where lunch will be served.<br>You will be offered a massage for pure relaxation, or alternatively go on a game drive.<br>Dinner and overnight at the Lodge.<br>Your stay at Elsa's Kopje is for 2 nights in a Cottage Suite, and is on all-inclusive basis (includes all meals, bush<br>activities and drinks – excluding premium drinks).                         | Breakfast<br>Lunch<br>Dinner<br>Overnight                       |
| Day 5 | Meru                 | Elsa's Kopje          | Your best chance of spotting game is early in the morning or late afternoon, so rise early and head off into the<br>wilderness. The team of Elsa's Kopje will prepare a bush breakfast for you before you return to the lodge to<br>relax and to enjoy the peaceful surroundings. Explore more of Meru National Park on a game drive with<br>sundowner drinks served overlooking the park, before returning to the lodge in time for dinner.                                                                                                                                                                                                                                                                       | Bush breakfast<br>Lunch<br>Dinner<br>Overnight                  |
| Day 6 | Meru / Masai Mara    | Sand River Masai Mara | This morning, an early departure for a nature walk. Back to the Lodge for breakfast<br>Lunch served at the Lodge before your transfer back to the Meru airstrip.<br>Take off, and after flying about 90 minutes, you will land in the middle of the Masai Mara Reserve.<br>The Sand River Masai Mara Team will welcome you at the Keekorok airstrip. You will be transferred to the<br>camp with a game drive en-route. Dinner and overnight at the Camp<br>Your stay at Sand River Masai Mara is for 2 nights in a Luxurious Safari Tent, and is on all-inclusive basis<br>(includes all meals, bush activities and drinks – excluding premium drinks)                                                            | Breakfast<br>Lunch<br>Dinner<br>Overnight                       |
| Day 7 | Masai Mara           | Sand River Masai Mara | Early breakfast, followed by a full day of game viewing in the Masai Mara Game Reserve.<br>A picnic hamper lunch will be served out in the wilds. Stop at an authentic Masai Village to interact and learn<br>about the customs and culture of this colourful tribe<br>Back to the Camp for a Dinner Under The Stars.                                                                                                                                                                                                                                                                                                                                                                                              | Breakfast<br>Picnic lunch<br>DinnerUnder The Stars<br>Overnight |
| Day 8 | Masai Mara / Nairobi | Departure             | Bush breakfast followed by game drive, back to Camp for lunch. Mid afternoon, you will be transferred back<br>to the Keekorok airstrip for your flight to Wilson Airport Nairobi.<br>Your Elewana Representative will welcome you upon arrival. You will be chauffeured to Jomo Kenyatta<br>International Airport; before arriving there we will stop at one of Nairobi's restaurants where dinner will be<br>served. You will arrive at the airport in time for your outbound flight.                                                                                                                                                                                                                             | Breakfast<br>Lunch<br>Dinner                                    |